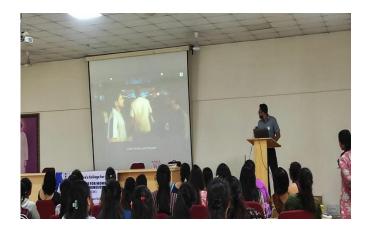

#### **Activity Report**

Title: Tete-a-Tete with Indraneel Chitale

Date: Tuesday, 8th August, 2023

Time:11am-12pm

Number of participants: 151

Venue: AV Room

Department of Business studies organised an interactive session under the guidance of Prof. Dr.Rama Venkatachalam, Coordinator of CWE, for the students of B.Com & BBA on 8<sup>th</sup> August, 2023 in the AV Room The resource person was Mr. Indraneel Chitale, 4<sup>th</sup> generation entrepreneur of the 83 year old Chitale Bandhu, shared the journey and success story of Chitale Bandhu since its inception in 1939 till date.

His session was a good mix of PowerPoint presentation, videos and sharing of his own experiences with interesting anecdotes.

He elaborated on the success story of Bakarwadi and the the nuances of the Hi Tech Halwai!!

The highlight of the session was the Q&A at the end. It was indeed a very interesting, inspiring and interactive session.

A total of 151 students from B.Com & BBA and 8 faculty members attended the event.